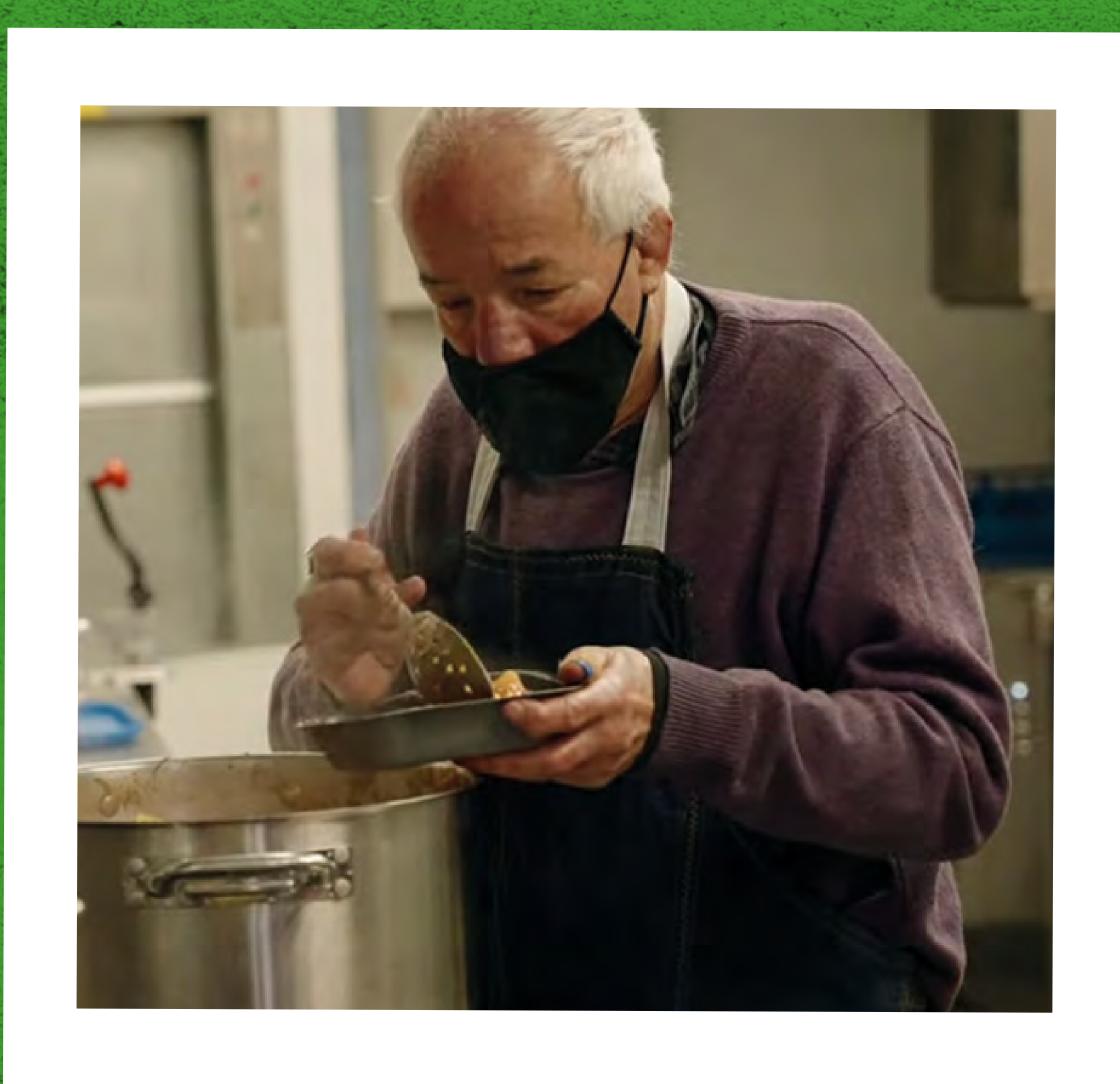

## THE WELLSPRING HELPS PEOPLE THAT MAY NOT HAVE THE THINGS THAT YOU AND I DO.

They help some people that don't have a house to live in and have to sleep outside.

They help some people that don't always have food to eat or money to buy it.

#### THE WELLSPRING GIVE THESE PEOPLE HOPE.

They tell them that things might not be like this forever.

And they show them how things can change.

#### SOME PEOPLE...

give money or food and clothes to them.