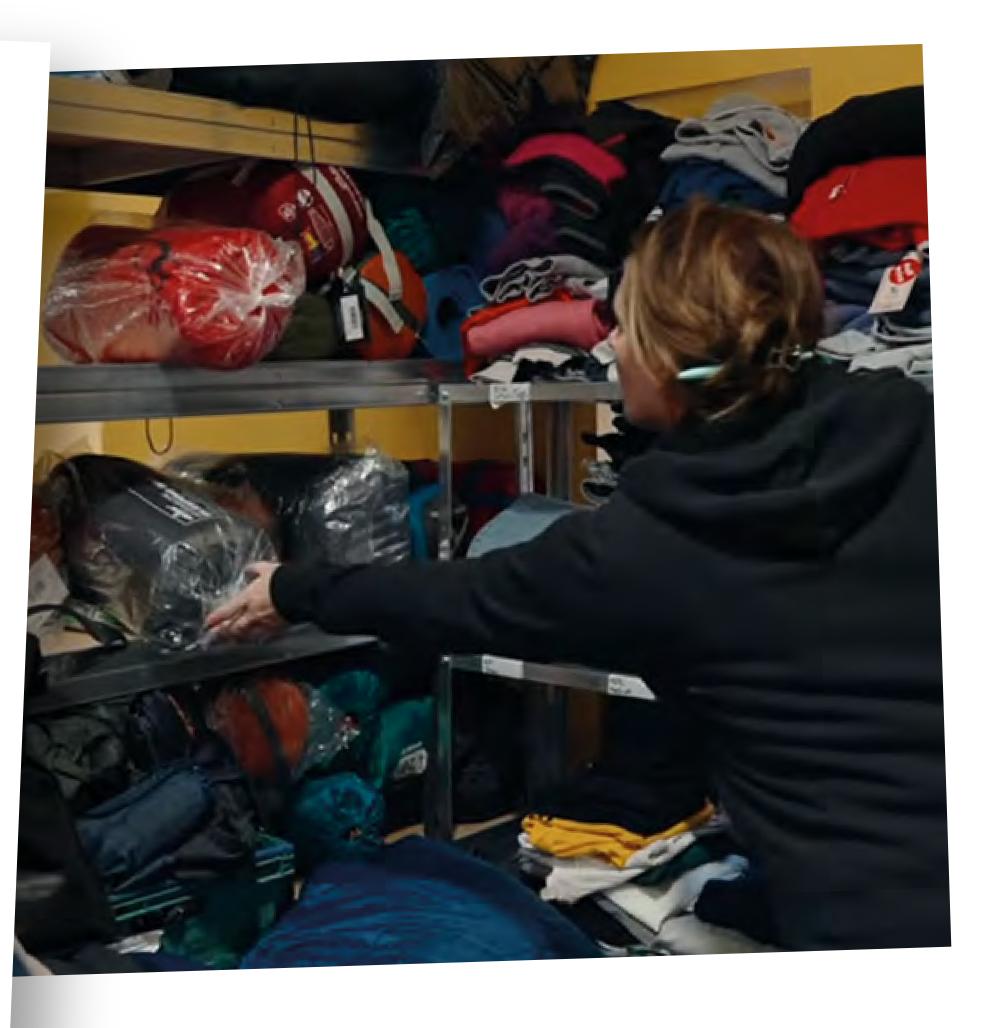

#### SOME PEOPLE...

give money or food and clothes to them.

#### SOME PEOPLE... SOME PEOPLE...

help them do their work.

wear their cool badges and tell their friends the story about them.