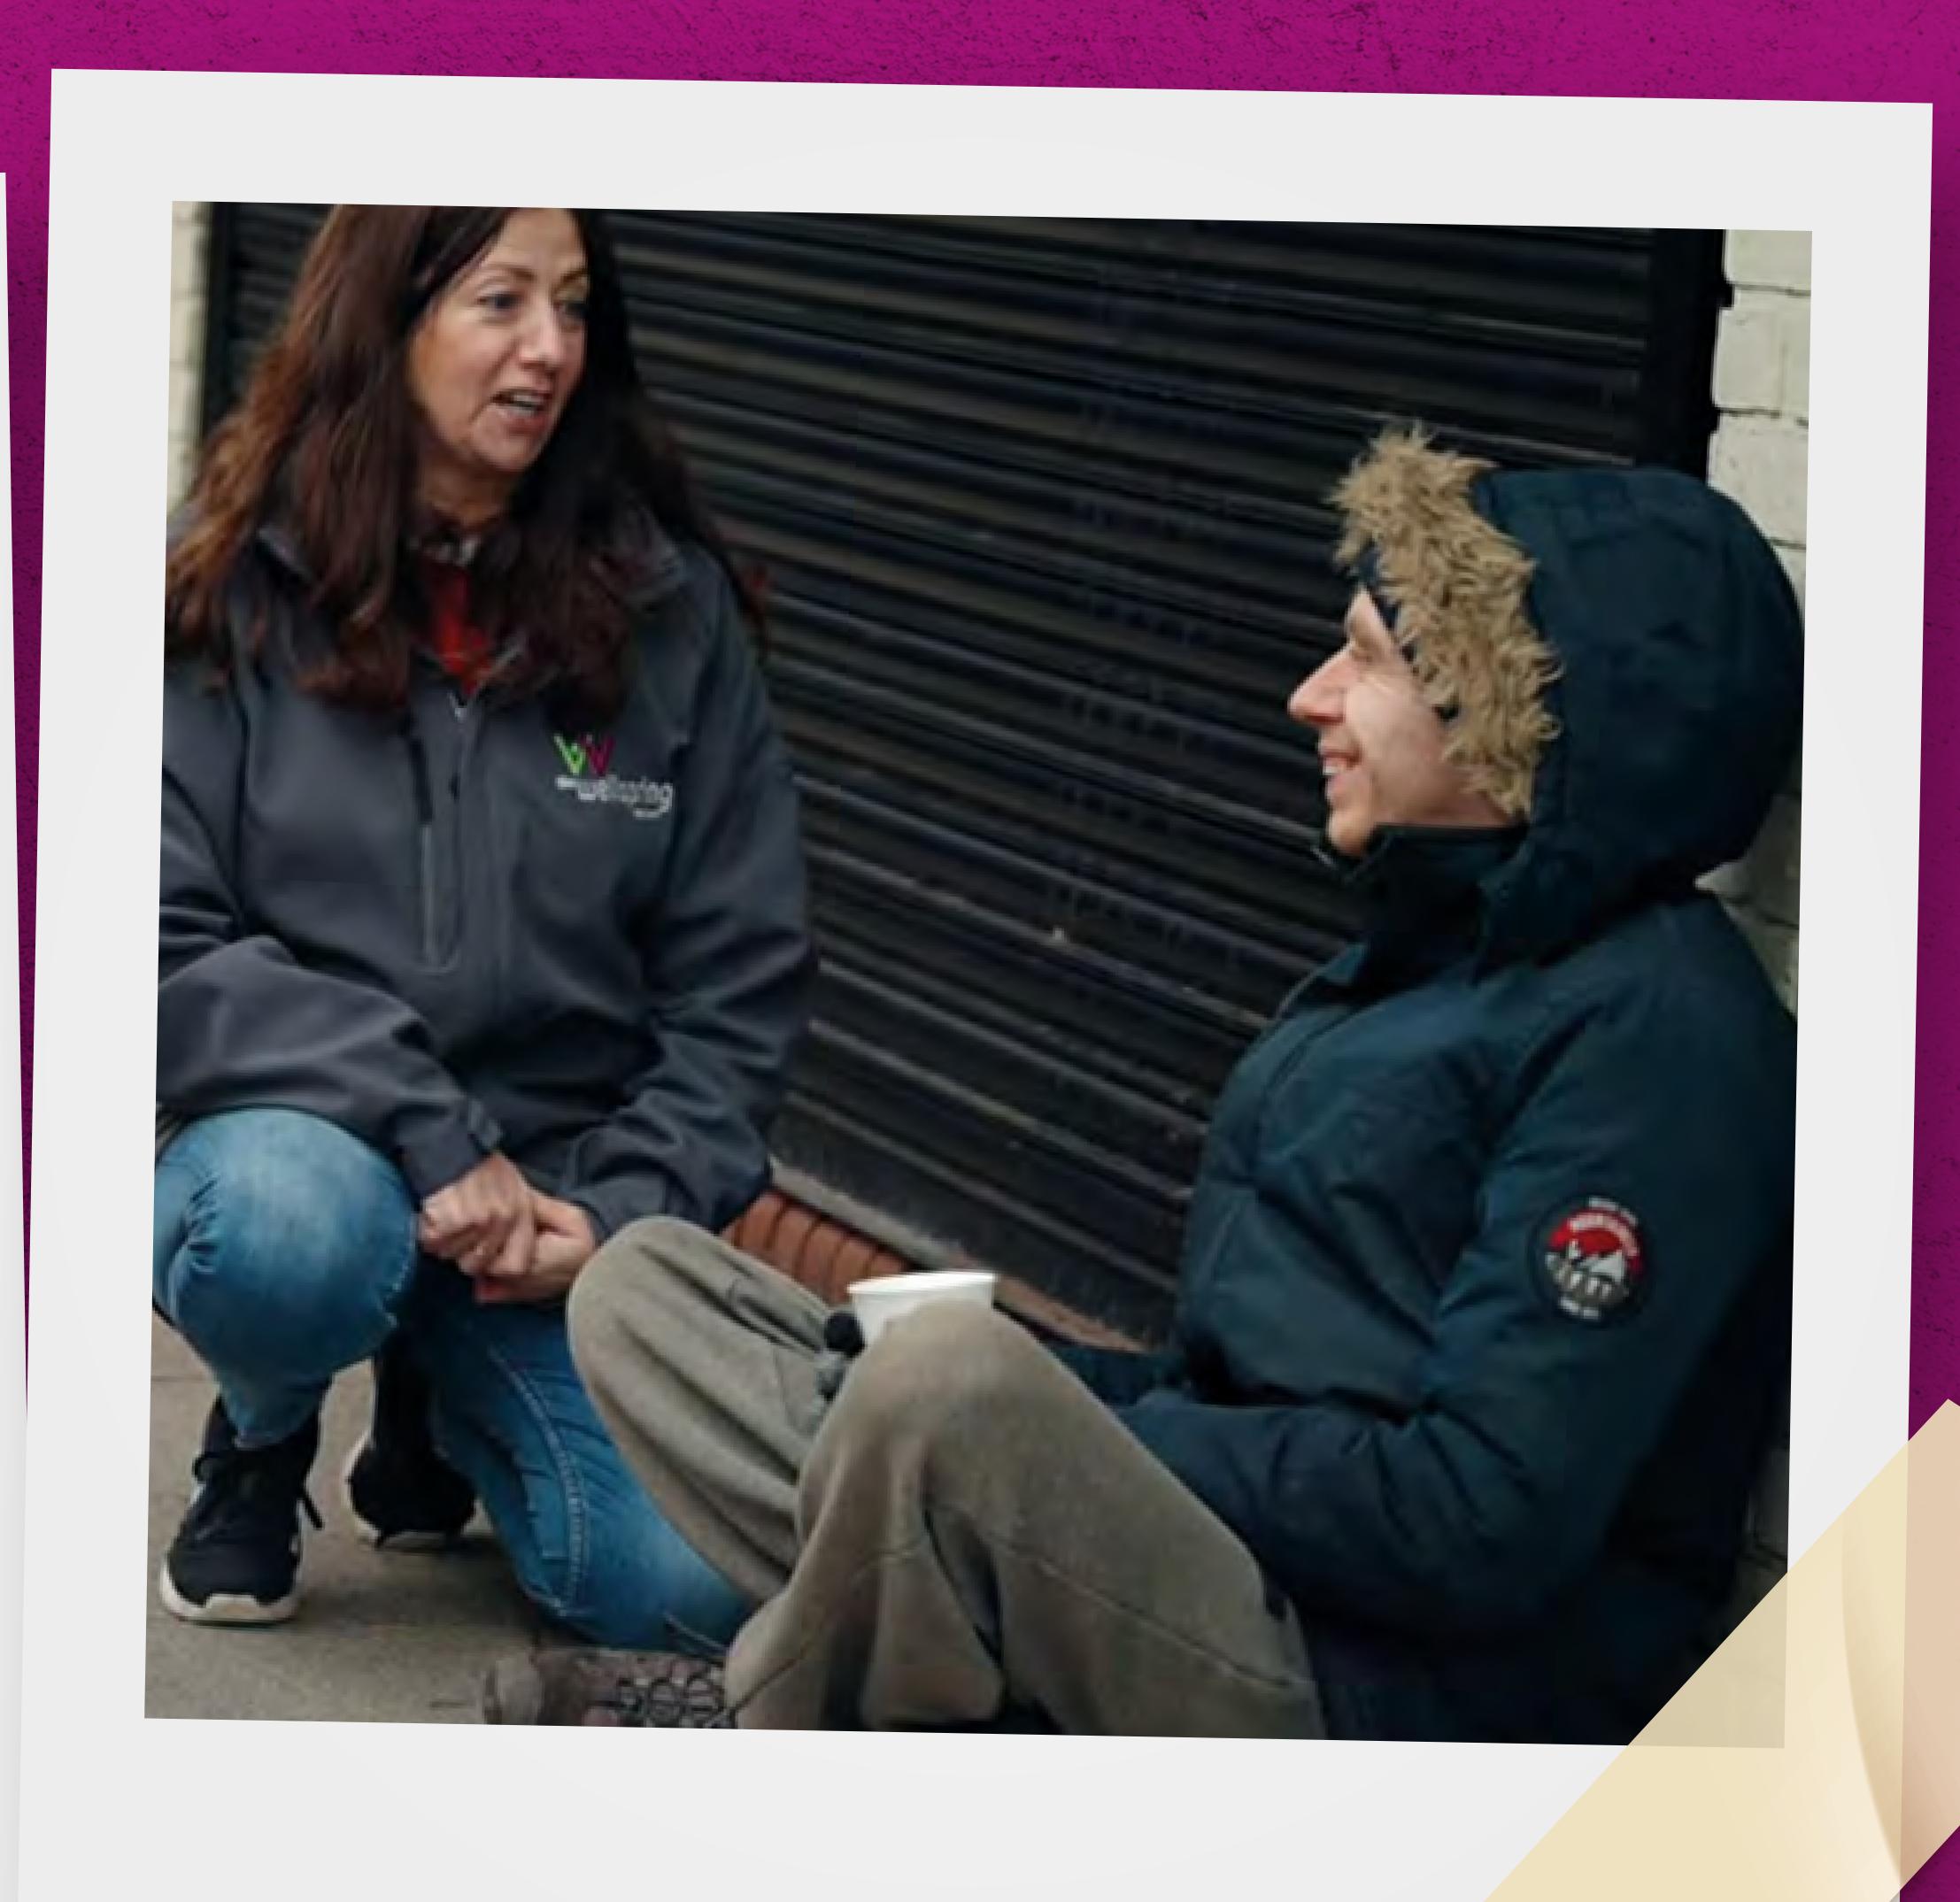

## THE WELLSPRING HELPS PEOPLE THAT MAY NOT HAVE THE THINGS THAT YOU AND I DO.

They help some people that don't have a house to live in and have to sleep outside.

They help some people that don't always have food to eat or money to buy it.

They help some people that might not have anybody else in the world to talk to.