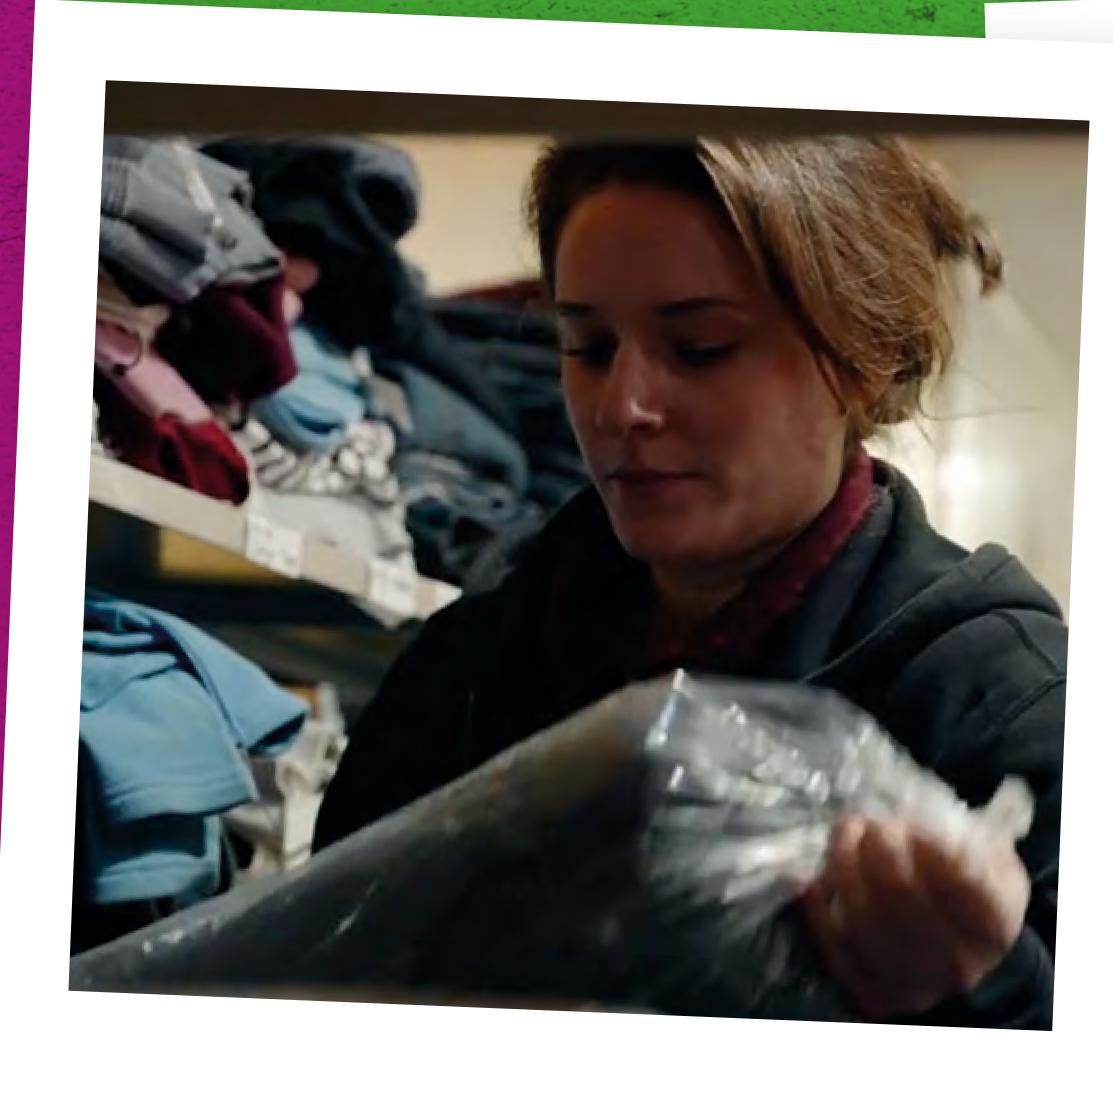

#### SOME PEOPLE...

give money or food and clothes to them.

#### SOME PEOPLE... SOME PEOPLE...

help them do their work.

wear their cool badges and tell their friends the story about them.