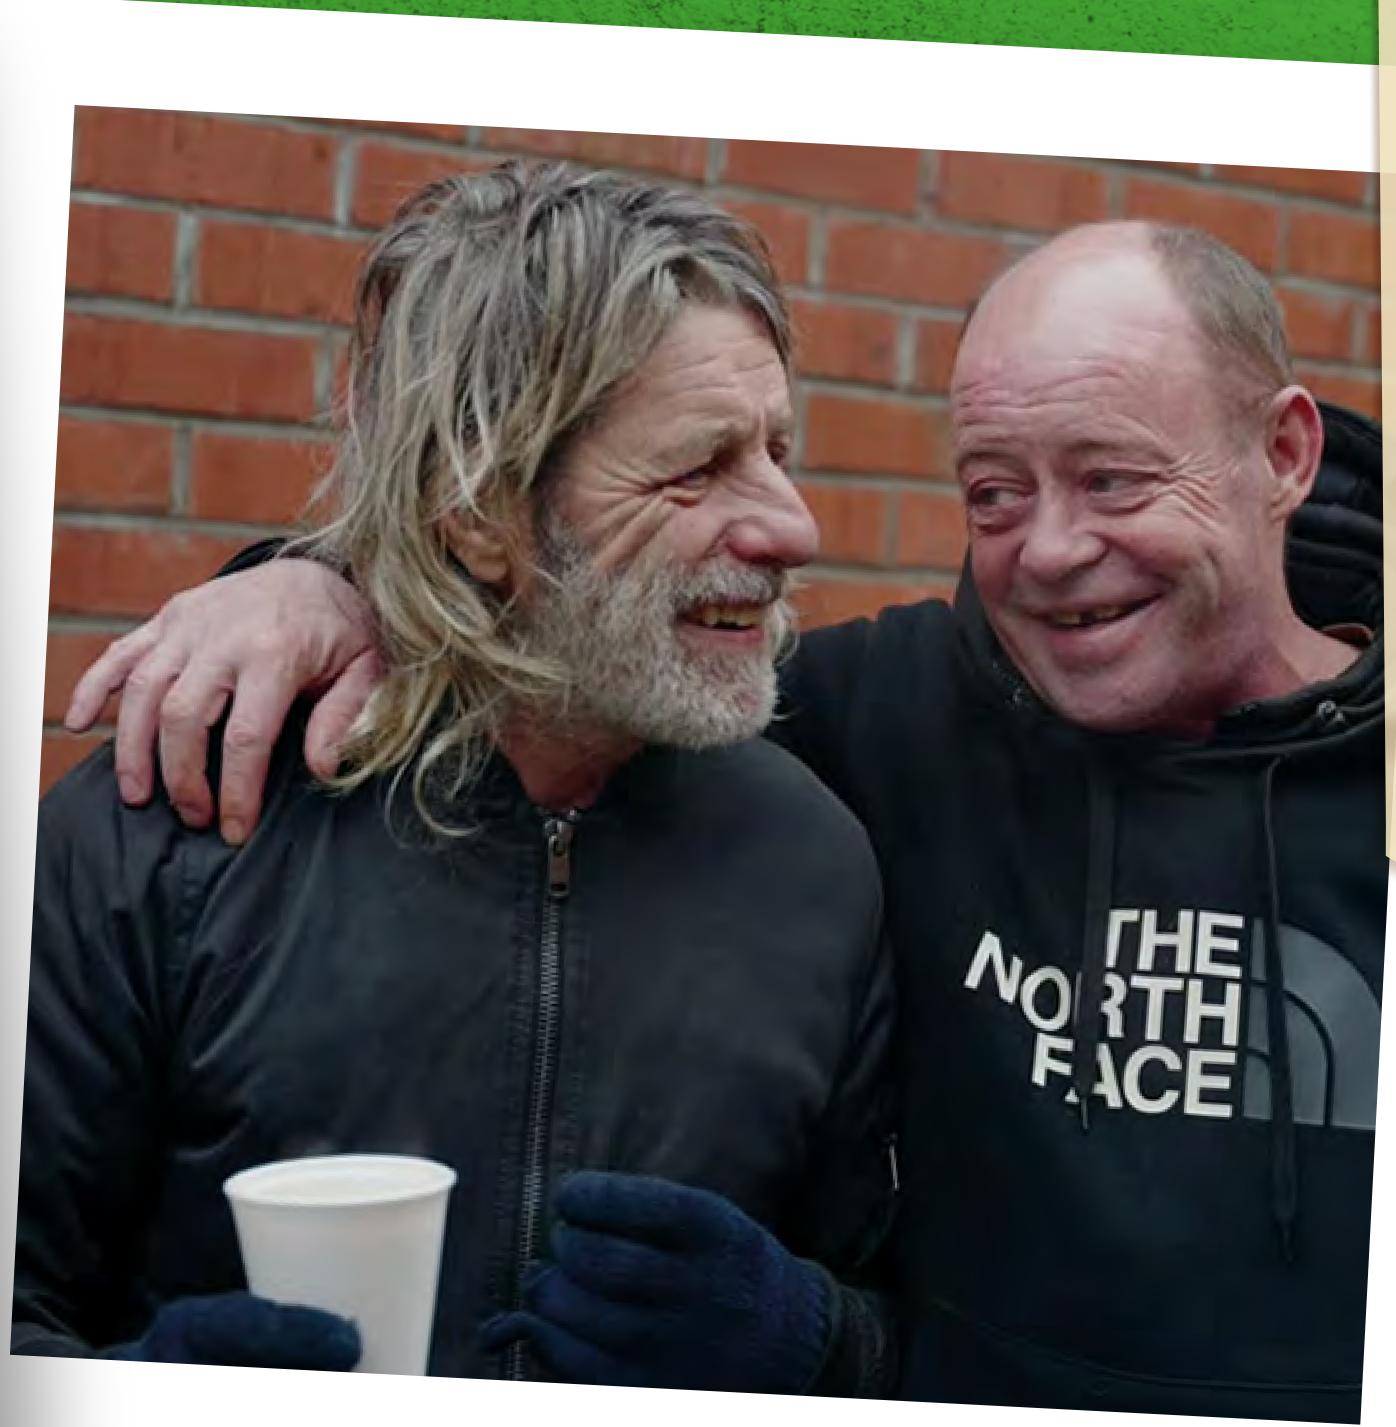

### AND THEY LET ALL THESE PEOPLE KNOW THAT THEY ARE NOT ALONE.

#### THE WELLSPRING GIVE THESE PEOPLE HOPE.

They tell them that things might not be like this forever.

And they show them how things can change.