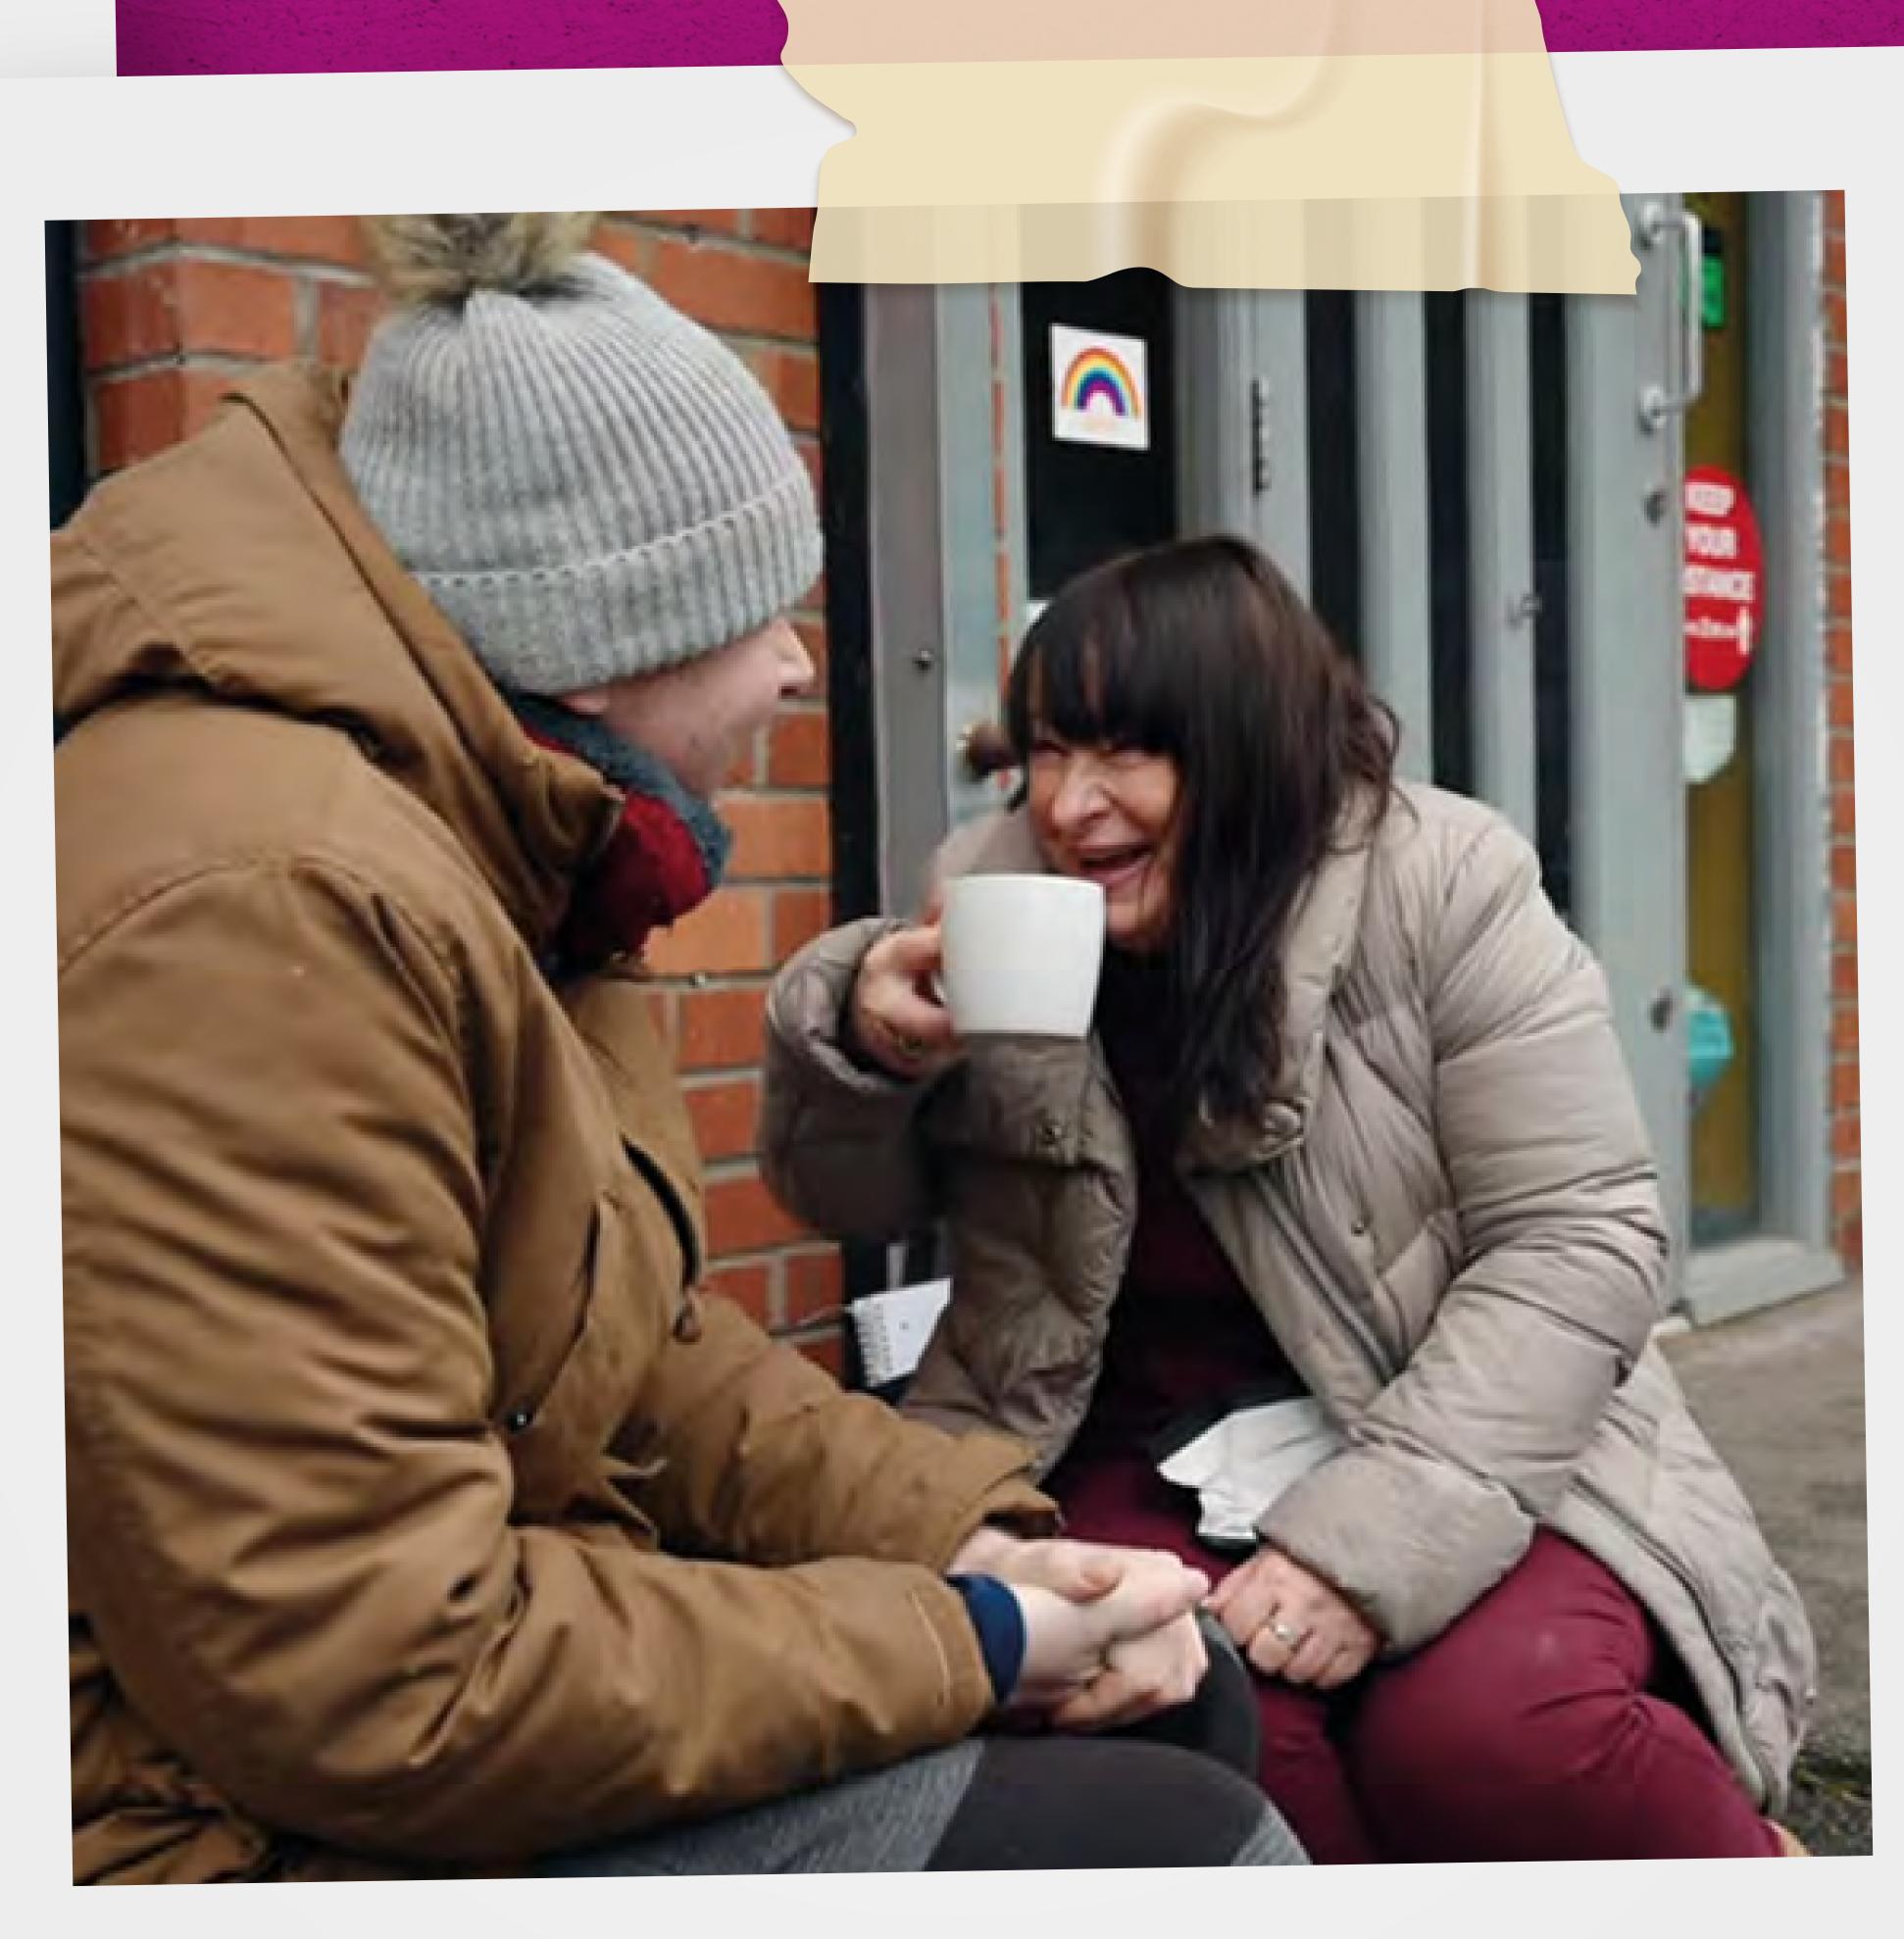

## THE WELLSPRING HELPS PEOPLE THAT MAY NOT HAVE THE THINGS THAT YOU AND I DO.

They help some people that don't have a house to live in and have to sleep outside.

They help some people that don't always have food to eat or money to buy it.

They help some people that might not have anybody else in the world to talk to.